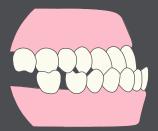

#### Underbite

In cases where the lower teeth protrude further than the upper teeth (underbite), Invisalign® can address this issue by gently moving the teeth into proper alignment.