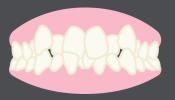

#### Crowding

If your teeth are overcrowded and overlapping, Invisalign® can gradually shift them into proper alignment, creating space and improving overall dental health.