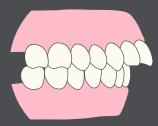

#### **Overbite**

An overbite is when the upper front teeth excessively overlap the lower teeth. Invisalign® can help correct the bite alignment and achieve a more harmonious smile.