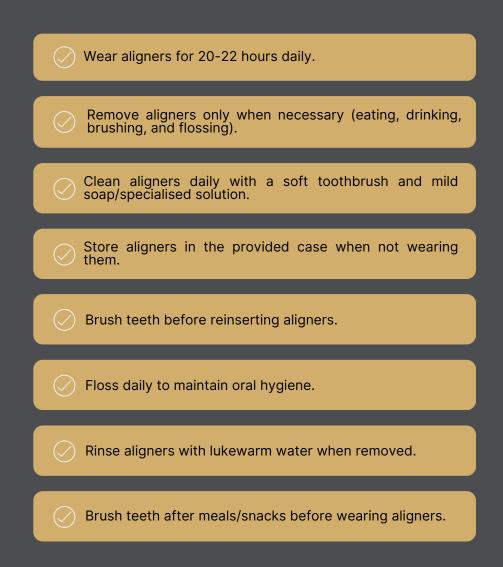

# Life With Invisalign®

8 tips for a successful treatment experience

Incorporating aligner wear into your daily routine is crucial for successful treatment.